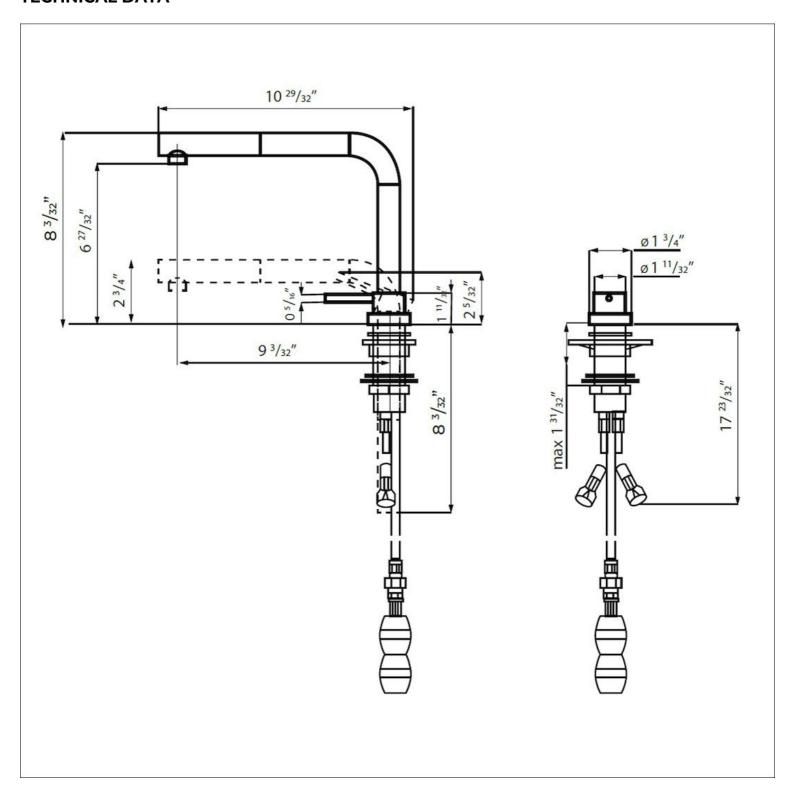

luded                                               |



### **FEATURES**

| COLLAPSIBILE BARREL        | Feature that makes it possible to foresee the sink in front of a window, so as to enjoy the natural light. |
|----------------------------|------------------------------------------------------------------------------------------------------------|
| Rotating angle             | All the taps have a wide angle of rotation. Some models even permit a full 360° rotation.                  |
| Strenghtening plate        | Foster's mixer taps are equipped with the strenghtening plate that offers perfect stability on any sink.   |
| Double jet (flow and rain) | Several models are equipped with a switch to easily change the flow from continuous to shower.             |



# **TECHNICAL DATA**





# **RECOMMENDED PAIRINGS**



Milano Cooktop 5 burners 7638 900



**Sink Leonardo 33" x 20" - U/M** 1014 660