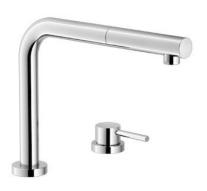

# **Faucet Stromboli**

Faucets

Code: 8471 005

Polished finish

### **DETAILS**

| Material              | Brass                                                                      |
|-----------------------|----------------------------------------------------------------------------|
| Texture               | Polished                                                                   |
| Cartrigde             | With ceramic discs                                                         |
| Rotating angle        | 360°                                                                       |
| Mixer hole            | Øl ³/8"                                                                    |
| Max worktop thickness | <b>ገ</b> 19/64"                                                            |
| Max flowrate          | 1.75 GPM (6,6 Lt/Min)                                                      |
| Mixer type            | Single lever faucet with rotating barrel and extractable double jet shower |
| Notes:                | Strengthening plate included                                               |